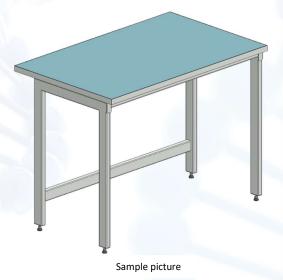

## **Laboratory table with glass worktop**

## **Description:**

- ✓ H type frame manufactured of steel profiles 60x30x2mm and 40x40x3mm
- ✓ Powder painted
- ✓ Frame is assembled with bolts
- √ Height adjustable feet (20mm range)
- ✓ Worktop is made of tempered glass placed on melamine faced chipboard
- ✓ 2mm ABS edges all around the worktop
- ✓ Thickness of the worktop 31mm
- ✓ Color: light grey (similar to RAL 7035)
- ✓ NET weight 55 kg
- ✓ Max evenly distributed load on the table 200 kg