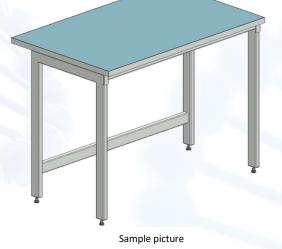

### Laboratory table with glass worktop

### **Description:**

- ✓ H type frame manufactured of steel profiles 60x30x2mm and 40x40x3mm
- ✓ Powder painted
- ✓ Frame is assembled with bolts
- ✓ Height adjustable feet (20mm range)
- ✓ Worktop is made of tempered glass placed on melamine faced chipboard
- ✓ 2mm ABS edges all around the worktop
- ✓ Thickness of the worktop 31mm
- ✓ Color: light grey (similar to RAL 7035)
- ✓ NET weight 46 kg
- ✓ Max evenly distributed load on the table 200 kg

#### **Dimensions**:

- ✓ Length 1200mm
- ✓ Depth 750mm
- ✓ Height 900mm
- ✓ Service space in the back of the table 150mm

Available other options and not standard modifications under request

Dominique DUTSCHER SAS - 2C, rue de Bruxelles - 67170 BERNOLSHEIM Tél : +33 (0)3 88 59 33 90 Fax : +33 (0)3 88 59 33 99 Mail : info@dutscher.com Web : www.dutscher.com