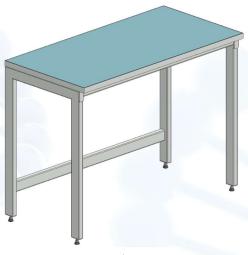

## **Laboratory table with glass worktop**

## **Description:**

- ✓ H type frame manufactured of steel profiles 60x30x2mm and 40x40x3mm
- ✓ Powder painted
- ✓ Frame is assembled with bolts
- √ Height adjustable feet (20mm range)
- ✓ Worktop is made of tempered glass placed on melamine faced chipboard
- ✓ 2mm ABS edges all around the worktop
- ✓ Thickness of the worktop 31mm
- ✓ Color: light grey (similar to RAL 7035)
- ✓ NET weight 55 kg
- ✓ Max evenly distributed load on the table 200 kg

## **Dimensions:**

- ✓ Length 1800mm
- ✓ Depth 600mm
- ✓ Height 900mm
- ✓ No service space in the back of the table

Available other options and not standard modifications under request