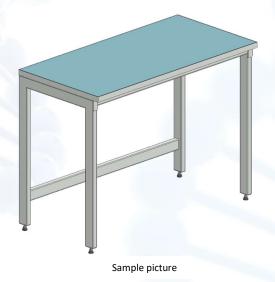

## **Laboratory table with glass worktop**

## **Description:**

- ✓ H type frame manufactured of steel profiles 60x30x2mm and 40x40x3mm
- ✓ Powder painted
- ✓ Frame is assembled with bolts
- √ Height adjustable feet (20mm range)
- ✓ Worktop is made of tempered glass placed on melamine faced chipboard
- ✓ 2mm ABS edges all around the worktop
- ✓ Thickness of the worktop 31mm
- ✓ Color: light grey (similar to RAL 7035)
- √ NET weight 41 kg
- ✓ Max evenly distributed load on the table 200 kg

## **Dimensions:**

- ✓ Length 1200mm
- ✓ Depth 600mm
- ✓ Height 900mm
- ✓ No service space in the back of the table

Available other options and not standard modifications under request