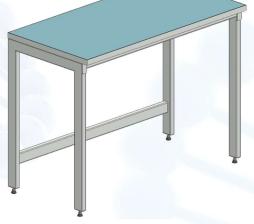

## Laboratory table with glass worktop

### **Description:**

- ✓ H type frame manufactured of steel profiles 60x30x2mm and 40x40x3mm
- ✓ Powder painted
- ✓ Frame is assembled with bolts
- ✓ Height adjustable feet (20mm range)
- ✓ Worktop is made of tempered glass placed on melamine faced chipboard
- ✓ 2mm ABS edges all around the worktop
- ✓ Thickness of the worktop 31mm
- ✓ Color: light grey (similar to RAL 7035)
- ✓ NET weight 34 kg
- ✓ Max evenly distributed load on the table 200 kg

#### **Dimensions** :

- ✓ Length 900mm
- ✓ Depth 600mm
- ✓ Height 900mm
- ✓ No service space in the back of the table

Available other options and not standard modifications under request

Sample picture

Dominique DUTSCHER SAS - 2C, rue de Bruxelles - 67170 BERNOLSHEIM Tél : +33 (0)3 88 59 33 90 Fax : +33 (0)3 88 59 33 99 Mail : info@dutscher.com Web : www.dutscher.com