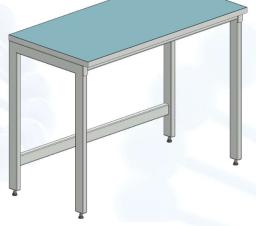

### Laboratory table with glass worktop

### **Description:**

- ✓ H type frame manufactured of steel profiles 60x30x2mm and 40x40x3mm
- ✓ Powder painted
- ✓ Frame is assembled with bolts
- ✓ Height adjustable feet (20mm range)
- ✓ Worktop is made of tempered glass placed on melamine faced chipboard
- ✓ 2mm ABS edges all around the worktop
- ✓ Thickness of the worktop 31mm
- ✓ Color: light grey (similar to RAL 7035)
- ✓ NET weight 27 kg
- ✓ Max evenly distributed load on the table 200 kg

#### **Dimensions** :

- ✓ Length 600mm
- ✓ Depth 600mm
- ✓ Height 900mm
- ✓ No service space in the back of the table

Available other options and not standard modifications under request

Sample picture

Dominique DUTSCHER SAS - 2C, rue de Bruxelles - 67170 BERNOLSHEIM Tél : +33 (0)3 88 59 33 90 Fax : +33 (0)3 88 59 33 99 Mail : info@dutscher.com Web : www.dutscher.com