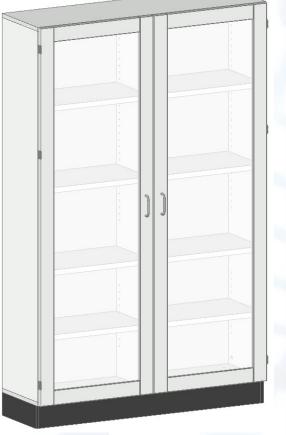

### High cabinet with glass doors

#### **Description:**

- ✓ Cabinets are made of 19mm thickness melamine faced chipboard with ABS edges
- ✓ 2 framed glass doors with hinges that can open at 270° angle
- ✓ Vertical partition
- ✓ 4 adjustable shelves (5 compartments) all over the height every 32mm in each section
- ✓ Steel handles
- ✓ Height adjustable plinth
- ✓ Must be attached to the wall (screws for mounting to the wall not included)
- ✓ Color: light grey (similar to RAL 7035)
- ✓ NET weight 113 kg
- Max load on one shelf 30 kg