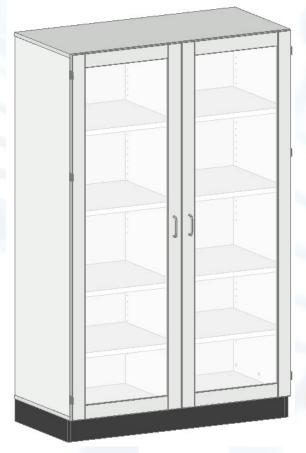

## **High cabinet with glass doors**

## **Description:**

- ✓ Cabinets are made of 19mm thickness melamine faced chipboard with ABS edges
- ✓ 2 framed glass doors with hinges that can open at 270° angle
- √ Vertical partition
- √ 4 adjustable shelves (5 compartments) all over the height every 32mm in each section
- ✓ Steel handles
- ✓ Height adjustable plinth
- ✓ Must be attached to the wall (screws for mounting to the wall not included)
- ✓ Color: light grey (similar to RAL 7035)
- ✓ NET weight 148 kg
- ✓ Max load on one shelf 30 kg