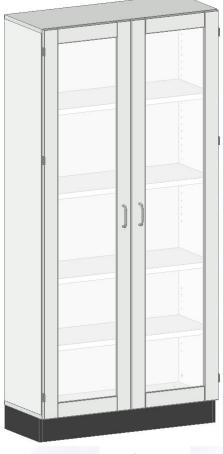

## **High cabinet with glass doors**

### **Description:**

- ✓ Cabinets are made of 19mm thickness melamine faced chipboard with ABS edges
- ✓ 2 framed glass doors with hinges that can open at 270° angle
- √ 4 adjustable shelves (5 compartments) all over the height every 32mm
- ✓ Steel handles
- ✓ Height adjustable plinth
- ✓ Must be attached to the wall (screws for mounting to the wall not included)
- ✓ Color: light grey (similar to RAL 7035)
- ✓ NET weight 83 kg
- ✓ Max load on one shelf 30 kg

#### **Dimensions:**

- ✓ Length 900mm
- ✓ Depth 370mm
- ✓ Height 1910mm

Available other options and not standard modifications under request

Sample picture