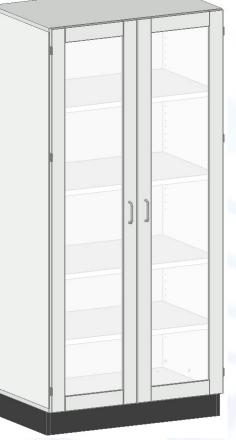

### 371180

### High cabinet with glass doors

#### **Description:**

- ✓ Cabinets are made of 19mm thickness melamine faced chipboard with ABS edges
- ✓ 2 framed glass doors with hinges that can open at 270° angle
- ✓ 4 adjustable shelves (5 compartments) all over the height every 32mm
- ✓ Steel handles
- ✓ Height adjustable plinth
- ✓ Must be attached to the wall (screws for mounting to the wall not included)
- ✓ Color: light grey (similar to RAL 7035)
- ✓ NET weight 108 kg
- ✓ Max load on one shelf 30 kg