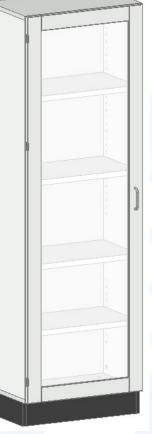

### High cabinet with glass doors

#### **Description:**

- ✓ Cabinets are made of 19mm thickness melamine faced chipboard with ABS edges
- ✓ 1 framed glass door with hinges that can open at 270° angle
- ✓ 4 adjustable shelves (5 compartments) all over the height every 32mm
- ✓ Steel handles
- ✓ Height adjustable plinth
- ✓ Must be attached to the wall (screws for mounting to the wall not included)
- ✓ Color: light grey (similar to RAL 7035)
- ✓ NET weight 61 kg
- ✓ Max load on one shelf 30 kg