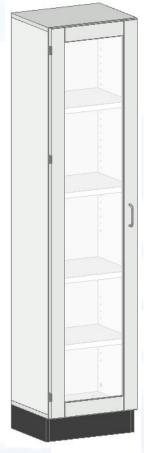

# **High cabinet with glass doors**

### **Description:**

- ✓ Cabinets are made of 19mm thickness melamine faced chipboard with ABS edges
- √ 1 framed glass door with hinges that can open at 270° angle
- √ 4 adjustable shelves (5 compartments) all over the height every 32mm
- ✓ Steel handles
- ✓ Height adjustable plinth
- ✓ Must be attached to the wall (screws for mounting to the wall not included)
- ✓ Color: light grey (similar to RAL 7035)
- ✓ NET weight 50kg
- ✓ Max load on one shelf 30 kg

### **Dimensions:**

- ✓ Length 450mm
- ✓ Depth 370mm
- ✓ Height 1910mm

Available other options and not standard modifications under request

Sample picture