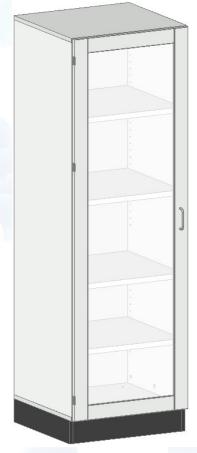

## **High cabinet with glass doors**

### **Description:**

- ✓ Cabinets are made of 19mm thickness melamine faced chipboard with ABS edges
- √ 1 framed glass door with hinges that can open at 270° angle
- √ 4 adjustable shelves (5 compartments) all over the height every 32mm
- ✓ Steel handles
- ✓ Height adjustable plinth
- ✓ Must be attached to the wall (screws for mounting to the wall not included)
- ✓ Color: light grey (similar to RAL 7035)
- ✓ NET weight 81kg
- ✓ Max load on one shelf 30 kg

#### **Dimensions:**

- ✓ Length 600mm
- ✓ Depth 580mm
- ✓ Height 1910mm

Available other options and not standard modifications under request

Sample picture