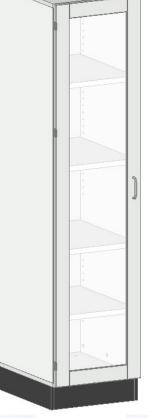

### 371176

### High cabinet with glass doors

#### **Description:**

- ✓ Cabinets are made of 19mm thickness melamine faced chipboard with ABS edges
- ✓ 1 framed glass door with hinges that can open at 270° angle
- ✓ 4 adjustable shelves (5 compartments) all over the height every 32mm
- ✓ Steel handles
- ✓ Height adjustable plinth
- Must be attached to the wall (screws for mounting to the wall not included)
- ✓ Color: light grey (similar to RAL 7035)
- ✓ NET weight 67 kg
- ✓ Max load on one shelf 30 kg