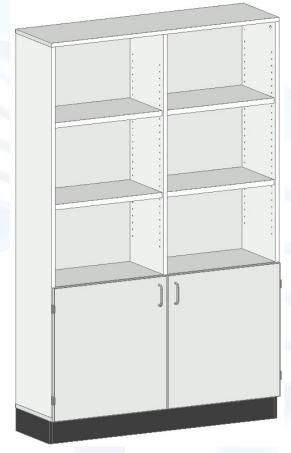

# High cabinet with blind doors and open top

### **Description:**

- ✓ Cabinets are made of 19mm thickness melamine faced chipboard with ABS edges
- ✓ 2 lower doors with hinges that can open at 270° angle
- √ Vertical partition
- ✓ 1 fixed and 3 adjustable shelves (5 compartments) all over the height every 32mm in each section
- ✓ Steel handles
- ✓ Height adjustable plinth
- ✓ Must be attached to the wall (screws for mounting to the wall not included)
- ✓ Color: light grey (similar to RAL 7035)
- √ NET weight 94 kg
- ✓ Max load on one shelf 30 kg

### **Dimensions:**

- ✓ Length 1200mm
- ✓ Depth 370mm
- √ Height 1910mm

Available other options and not standard modifications under request

Sample picture