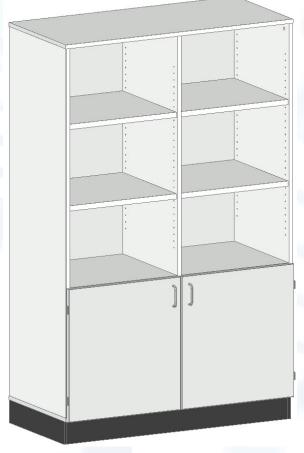

# High cabinet with blind doors and open top

### **Description:**

- ✓ Cabinets are made of 19mm thickness melamine faced chipboard with ABS edges
- ✓ 2 lower doors with hinges that can open at 270° angle
- ✓ Vertical partition
- ✓ 1 fixed and 3 adjustable shelves (5 compartments) all over the height every 32mm in each section
- ✓ Steel handles
- ✓ Height adjustable plinth
- ✓ Must be attached to the wall (screws for mounting to the wall not included)
- ✓ Color: light grey (similar to RAL 7035)
- √ NET weight 128kg
- ✓ Max load on one shelf 30 kg

#### **Dimensions:**

- ✓ Length 1200mm
- ✓ Depth 580mm
- √ Height 1910mm

Available other options and not standard modifications under request

Sample picture