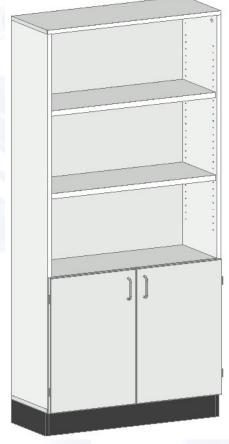

## High cabinet with blind doors and open top

#### **Description:**

- ✓ Cabinets are made of 19mm thickness melamine faced chipboard with ABS edges
- ✓ 2 lower doors with hinges that can open at 270° angle
- √ 1 fixed and 3 adjustable shelves (5 compartments) all over the height every 32mm
- ✓ Steel handles
- ✓ Height adjustable plinth
- ✓ Must be attached to the wall (screws for mounting to the wall not included)
- ✓ Color: light grey (similar to RAL 7035)
- ✓ NET weight 69 kg
- ✓ Max load on one shelf 30 kg

#### **Dimensions:**

- ✓ Length 900mm
- ✓ Depth 370mm
- ✓ Height 1910mm

Available other options and not standard modifications under request

Sample picture