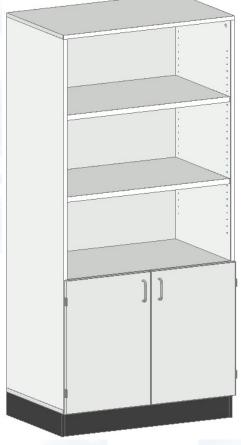

## High cabinet with blind doors and open top

#### **Description:**

- ✓ Cabinets are made of 19mm thickness melamine faced chipboard with ABS edges
- ✓ 2 lower doors with hinges that can open at 270° angle
- √ 1 fixed and 3 adjustable shelves (5 compartments) all over the height every 32mm
- ✓ Steel handles
- ✓ Height adjustable plinth
- ✓ Must be attached to the wall (screws for mounting to the wall not included)
- ✓ Color: light grey (similar to RAL 7035)
- ✓ NET weight 94 kg
- ✓ Max load on one shelf 30 kg

#### **Dimensions:**

- ✓ Length 900mm
- ✓ Depth 580mm
- ✓ Height 1910mm

Available other options and not standard modifications under request

Sample picture