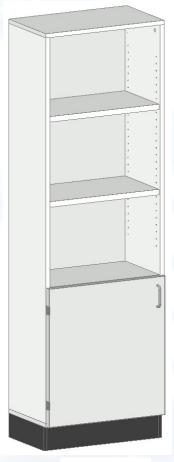

## High cabinet with blind doors and open top

### **Description:**

- ✓ Cabinets are made of 19mm thickness melamine faced chipboard with ABS edges
- ✓ 1 lower door with hinges that can open at 270° angle
- √ 1 fixed and 3 adjustable shelves (5 compartments) all over the height every 32mm
- ✓ Steel handles
- ✓ Height adjustable plinth
- ✓ Must be attached to the wall (screws for mounting to the wall not included)
- ✓ Color: light grey (similar to RAL 7035)
- ✓ NET weight 51 kg
- ✓ Max load on one shelf 30 kg

#### **Dimensions:**

- ✓ Length 600mm
- ✓ Depth 370mm
- ✓ Height 1910mm

Available other options and not standard modifications under request

Sample picture