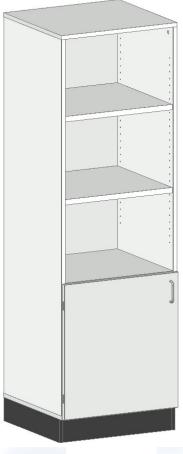

## High cabinet with blind doors and open top

#### **Description:**

- ✓ Cabinets are made of 19mm thickness melamine faced chipboard with ABS edges
- ✓ 1 lower door with hinges that can open at 270° angle
- √ 1 fixed and 3 adjustable shelves (5 compartments) all over the height every 32mm
- ✓ Steel handles
- ✓ Height adjustable plinth
- ✓ Must be attached to the wall (screws for mounting to the wall not included)
- ✓ Color: light grey (similar to RAL 7035)
- ✓ NET weight 71 kg
- ✓ Max load on one shelf 30 kg

#### **Dimensions:**

- ✓ Length 600mm
- ✓ Depth 580mm
- ✓ Height 1910mm

Available other options and not standard modifications under request

Sample picture