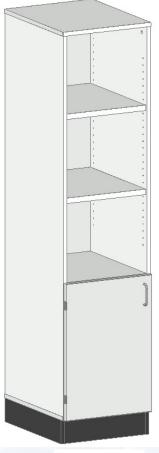

# High cabinet with blind doors and open top

### **Description:**

- ✓ Cabinets are made of 19mm thickness melamine faced chipboard with ABS edges
- ✓ 1 lower door with hinges that can open at 270° angle
- √ 1 fixed and 3 adjustable shelves (5 compartments) all over the height every 32mm
- ✓ Steel handles
- ✓ Height adjustable plinth
- ✓ Must be attached to the wall (screws for mounting to the wall not included)
- ✓ Color: light grey (similar to RAL 7035)
- ✓ NET weight 60kg
- ✓ Max load on one shelf 30 kg

### **Dimensions:**

- ✓ Length 450mm
- ✓ Depth 580mm
- ✓ Height 1910mm

Available other options and not standard modifications under request

Sample picture