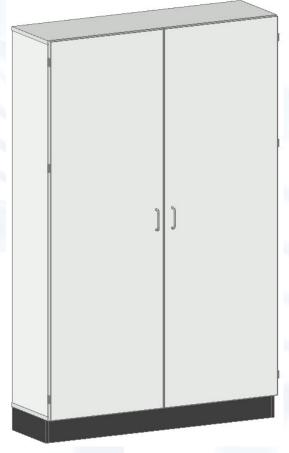

## **High cabinet with blind doors**

### **Description:**

- ✓ Cabinets are made of 19mm thickness melamine faced chipboard with ABS edges
- ✓ 2 doors with hinges that can open at 270° angle
- ✓ Vertical partition
- √ 4 adjustable shelves (5 compartments) all over the height every 32mm in each section
- ✓ Steel handles
- ✓ Height adjustable plinth
- ✓ Must be attached to the wall (screws for mounting to the wall not included)
- ✓ Color: light grey (similar to RAL 7035)
- √ NET weight 111 kg
- ✓ Max load on one shelf 30 kg

#### **Dimensions:**

- ✓ Length 1200mm
- ✓ Depth 370mm
- √ Height 1910mm

Available other options and not standard modifications under request

Sample picture