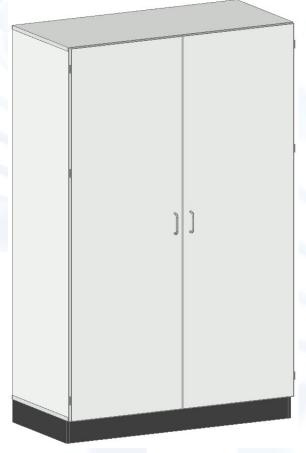

## **High cabinet with blind doors**

## **Description:**

- ✓ Cabinets are made of 19mm thickness melamine faced chipboard with ABS edges
- ✓ 2 doors with hinges that can open at 270° angle
- √ Vertical partition
- √ 4 adjustable shelves (5 compartments) all over the height every 32mm in each section
- ✓ Steel handles
- ✓ Height adjustable plinth
- ✓ Must be attached to the wall (screws for mounting to the wall not included)
- ✓ Color: light grey (similar to RAL 7035)
- √ NET weight 145kg
- ✓ Max load on one shelf 30 kg

#### **Dimensions:**

- ✓ Length 1200mm
- ✓ Depth 580mm
- √ Height 1910mm

Available other options and not standard modifications under request

Sample picture