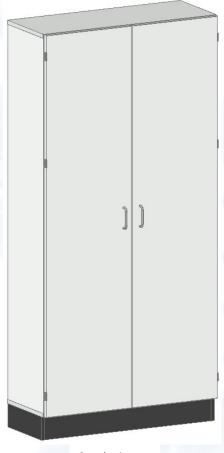

# **High cabinet with blind doors**

### **Description:**

- ✓ Cabinets are made of 19mm thickness melamine faced chipboard with ABS edges
- ✓ 2 doors with hinges that can open at 270° angle
- √ 4 adjustable shelves (5 compartments) all over the height every 32mm
- ✓ Steel handles
- ✓ Height adjustable plinth
- ✓ Must be attached to the wall (screws for mounting to the wall not included)
- ✓ Color: light grey (similar to RAL 7035)
- ✓ NET weight 81 kg
- ✓ Max load on one shelf 30 kg

### **Dimensions:**

- ✓ Length 900mm
- ✓ Depth 370mm
- ✓ Height 1910mm

Available other options and not standard modifications under request

Sample picture