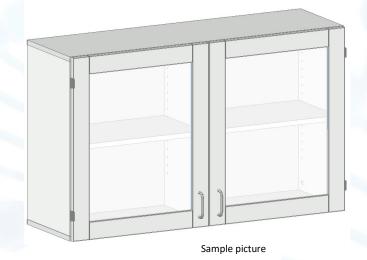

## Wall mounted cabinet with glass doors

### **Description:**

- ✓ Suitable for mounting on the wall or on the service module frame (with some exceptions)
- ✓ Cabinets are made of 19mm thickness melamine faced chipboard with ABS edges
- ✓ 2 framed glass doors with hinges that can open at 270° angle
- ✓ Vertical partition
- √ 1 inside shelf adjustable all over the height every 32mm
- ✓ Steel handles
- ✓ Wall mounting brackets adjustable in 3 dimensions (screws for mounting to the wall not included)
- ✓ Color: light grey (similar to RAL 7035)
- ✓ NET weight 47 kg
- ✓ Max load on one shelf 30 kg
- ✓ Max general load 60 kg

#### **Dimensions:**

- ✓ Length 1200mm
- ✓ Depth 370mm
- ✓ Height 730mm

Available other options and not standard modifications under request