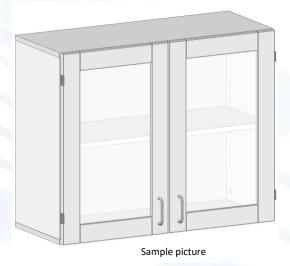

## Wall mounted cabinet with glass doors

#### **Description:**

- ✓ Suitable for mounting on the wall or on the service module frame (with some exceptions)
- ✓ Cabinets are made of 19mm thickness melamine faced chipboard with ABS edges
- ✓ 2 framed glass doors with hinges that can open at 270° angle
- √ 1 inside shelf adjustable all over the height every 32mm
- ✓ Steel handles
- ✓ Wall mounting brackets adjustable in 3 dimensions (screws for mounting to the wall not included)
- ✓ Color: light grey (similar to RAL 7035)
- ✓ NET weight 34 kg
- ✓ Max load on one shelf 30 kg
- ✓ Max general load 60 kg

#### **Dimensions:**

- ✓ Length 900mm
- ✓ Depth 370mm
- ✓ Height 730mm

Available other options and not standard modifications under request