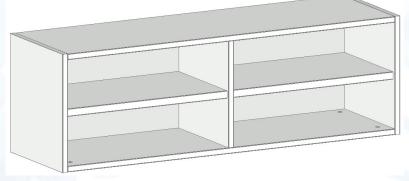

## **Open wall mounted cabinet**

### **Description:**

- ✓ Suitable for mounting on the wall or on the service module frame (with some exceptions)
- ✓ Cabinets are made of 19mm thickness melamine faced chipboard with ABS edges
- √ Vertical partition
- ✓ Wall mounting brackets adjustable in 3 dimensions (screws for mounting to the wall not included)
- ✓ Color: light grey (similar to RAL 7035)
- √ NET weight 20 kg
- ✓ Max general load 60 kg

## **Dimensions:**

- ✓ Length 1200mm
- ✓ Depth 350mm
- √ Height 380mm

Sample picture

Available other options and not standard modifications under request