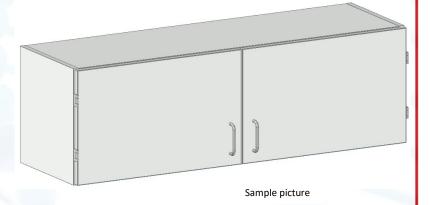

## Wall mounted cabinet with blind doors

### **Description:**

- ✓ Suitable for mounting on the wall or on the service module frame (with some exceptions)
- ✓ Cabinets are made of 19mm thickness melamine faced chipboard with ABS edges
- ✓ 2 doors with hinges that can open at 270° angle
- √ Vertical partition
- ✓ Steel handles
- ✓ Wall mounting brackets adjustable in 3 dimensions (screws for mounting to the wall not included)
- ✓ Color: light grey (similar to RAL 7035)
- √ NET weight 27 kg
- ✓ Max general load 60 kg

## **Dimensions:**

- ✓ Length 1200mm
- ✓ Depth 370mm
- ✓ Height 380mm

Available other options and not standard modifications under request