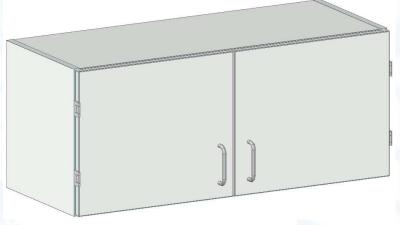

## Wall mounted cabinet with blind doors

### **Description:**

- ✓ Suitable for mounting on the wall or on the service module frame (with some exceptions)
- ✓ Cabinets are made of 19mm thickness melamine faced chipboard with ABS edges
- ✓ 2 doors with hinges that can open at 270° angle
- ✓ Steel handles
- ✓ Wall mounting brackets adjustable in 3 dimensions (screws for mounting to the wall not included)
- ✓ Color: light grey (similar to RAL 7035)
- ✓ NET weight 20 kg
- ✓ Max general load 60 kg

## **Dimensions:**

- ✓ Length 900mm
- ✓ Depth 370mm
- ✓ Height 380mm

Sample picture

Available other options and not standard modifications under request