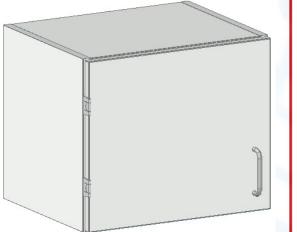

### Wall mounted cabinet with blind doors

#### **Description:**

- ✓ Suitable for mounting on the wall or on the service module frame (with some exceptions)
- ✓ Cabinets are made of 19mm thickness melamine faced chipboard with ABS edges
- ✓ 1 door with hinges that can open at 270° angle
- ✓ Steel handles
- ✓ Wall mounting brackets adjustable in 3 dimensions (screws for mounting to the wall not included)
- ✓ Color: light grey (similar to RAL 7035)
- ✓ NET weight 12 kg
- ✓ Max general load 60 kg

#### **Dimensions :**

- ✓ Length 450mm
- ✓ Depth 370mm
- ✓ Height 380mm

Available other options and not standard modifications under request

Sample picture