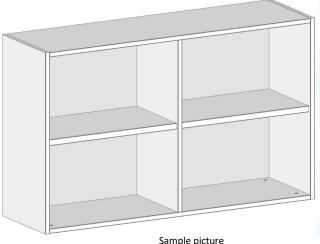

# **Open wall mounted cabinet**

### **Description:**

- ✓ Suitable for mounting on the wall or on the service module frame (with some exceptions)
- ✓ Cabinets are made of 19mm thickness melamine faced chipboard with ABS edges
- ✓ Vertical partition
- ✓ 1 inside shelf adjustable all over the height every 32mm
- ✓ Wall mounting brackets adjustable in 3 dimensions (screws for mounting to the wall not included)
- ✓ Color: light grey (similar to RAL 7035)
- ✓ NET weight 34 kg
- ✓ Max load on one shelf 30 kg
- ✓ Max general load 60 kg

### **Dimensions:**

- ✓ Length 1200mm
- ✓ Depth 350mm
- ✓ Height 730mm

Available other options and not standard modifications under request

Sample picture