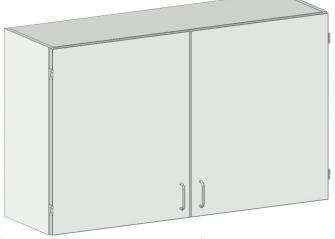

## Wall mounted cabinet with blind doors

### **Description:**

- ✓ Suitable for mounting on the wall or on the service module frame (with some exceptions)
- ✓ Cabinets are made of 19mm thickness melamine faced chipboard with ABS edges
- ✓ 2 doors with hinges that can open at 270° angle
- √ Vertical partition
- √ 1 inside shelf adjustable all over the height every 32mm
- ✓ Steel handles
- ✓ Wall mounting brackets adjustable in 3 dimensions (screws for mounting to the wall not included)
- ✓ Color: light grey (similar to RAL 7035)
- ✓ NET weight 46 kg
- ✓ Max load on one shelf 30 kg
- ✓ Max general load 60 kg

#### **Dimensions:**

- ✓ Length 1200mm
- ✓ Depth 370mm
- ✓ Height 730mm

Available other options and not standard modifications under request