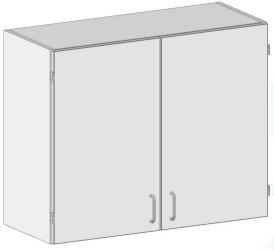

## Wall mounted cabinet with blind doors

### **Description:**

- ✓ Suitable for mounting on the wall or on the service module frame (with some exceptions)
- ✓ Cabinets are made of 19mm thickness melamine faced chipboard with ABS edges
- ✓ 2 doors with hinges that can open at 270° angle
- √ 1 inside shelf adjustable all over the height every 32mm
- ✓ Steel handles
- ✓ Wall mounting brackets adjustable in 3 dimensions (screws for mounting to the wall not included)
- ✓ Color: light grey (similar to RAL 7035)
- ✓ NET weight 34 kg
- ✓ Max load on one shelf 30 kg
- ✓ Max general load 60 kg