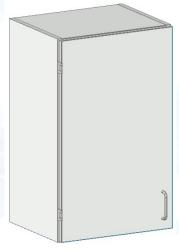

## Wall mounted cabinet with blind doors

### **Description:**

- ✓ Suitable for mounting on the wall or on the service module frame (with some exceptions)
- ✓ Cabinets are made of 19mm thickness melamine faced chipboard with ABS edges
- √ 1 door with hinges that can open at 270° angle
- √ 1 inside shelf adjustable all over the height every 32mm
- ✓ Steel handles
- ✓ Wall mounting brackets adjustable in 3 dimensions (screws for mounting to the wall not included)
- ✓ Color: light grey (similar to RAL 7035)
- ✓ NET weight 20 kg
- ✓ Max load on one shelf 30 kg
- ✓ Max general load 60 kg

#### **Dimensions:**

- ✓ Length 450mm
- ✓ Depth 370mm
- ✓ Height 730mm

Available other options and not standard modifications under request

Sample picture