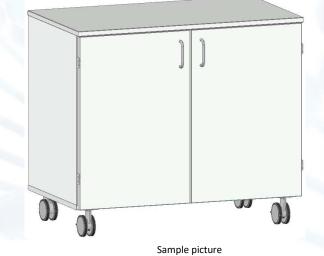

### Mobile cabinet with doors

#### **Description:**

- ✓ Mobile cabinet on 4 casters, 2 of them with brakes
- ✓ Diameter of the caster 80mm
- ✓ Total height of the caster 110mm
- ✓ Cabinets are made of 19mm thickness melamine faced chipboard with ABS edges
- ✓ 2 doors with hinges that can open at 270° angle
- ✓ 1 inside shelf adjustable all over the height every 32mm
- ✓ Steel handles
- ✓ Color: light grey (similar to RAL 7035)
- ✓ NET weight 41 kg
- ✓ Max load on one shelf 30 kg
- ✓ Max general load 200 kg

#### **Dimensions** :

- ✓ Length 900mm
- ✓ Depth 520mm
- ✓ Height 790mm

Available other options and not standard modifications under request

Dominique DUTSCHER SAS - 2C, rue de Bruxelles - 67170 BERNOLSHEIM Tél : +33 (0)3 88 59 33 90 Fax : +33 (0)3 88 59 33 99 Mail : info@dutscher.com Web : www.dutscher.com