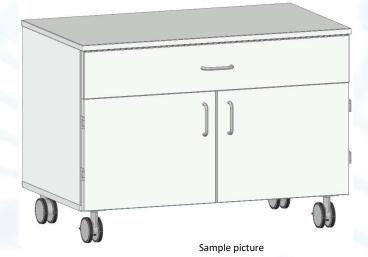

# Mobile cabinet with drawers and doors

## **Description:**

- ✓ Mobile cabinet on 4 casters, 2 of them with brakes
- ✓ Diameter of the caster 80mm
- ✓ Total height of the caster 110mm
- ✓ Cabinets are made of 19mm thickness melamine faced chipboard with ABS edges
- √ 1 soft closing drawer
- ✓ 2 doors with hinges that can open at 270° angle.
- ✓ Drawers fully openable, depth 450mm
- ✓ 1 inside shelf adjustable all over the height every 32mm
- ✓ Sides of the drawers made of steel
- ✓ Steel handles
- ✓ Color: light grey (similar to RAL 7035)
- ✓ NET weight 44 kg
- ✓ Max load on one drawer 30 kg
- ✓ Max general load 200 kg

### **Dimensions:**

- ✓ Length 900mm
- ✓ Depth 520mm

✓ Height 640mm
Available other options and not standard modifications under request

Tél: +33 (0)3 88 59 33 90 Fax: +33 (0)3 88 59 33 99 Mail: info@dutscher.com Web: www.dutscher.com