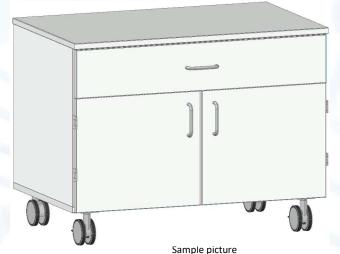

## Mobile cabinet with drawers and doors

### **Description:**

- ✓ Mobile cabinet on 4 casters, 2 of them with brakes
- ✓ Diameter of the caster 80mm
- ✓ Total height of the caster 110mm
- ✓ Cabinets are made of 19mm thickness melamine faced chipboard with ABS edges
- √ 1 soft closing drawer
- ✓ 2 doors with hinges that can open at 270° angle
- ✓ Drawers fully openable, depth 450mm
- ✓ 1 inside shelf adjustable all over the height every 32mm
- ✓ Sides of the drawers made of steel
- ✓ Steel handles
- ✓ Color: light grey (similar to RAL 7035)
- ✓ NET weight 42 kg
- ✓ Max load on one drawer 30 kg
- ✓ Max general load 200 kg

#### **Dimensions:**

- ✓ Length 830mm
- ✓ Depth 520mm
- ✓ Height 640mm

Available other options and not standard modifications under request