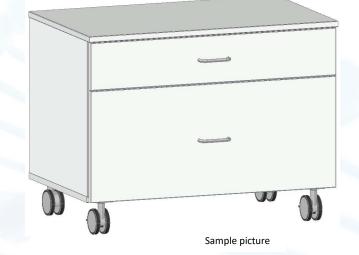

### Mobile cabinet with drawers

#### **Description:**

- ✓ Mobile cabinet on 4 casters, 2 of them with brakes
- ✓ Diameter of the caster 80mm
- ✓ Total height of the caster 110mm
- ✓ Cabinets are made of 19mm thickness melamine faced chipboard with ABS edges
- ✓ 2 soft closing drawers
- ✓ Drawers fully openable, depth 450mm
- ✓ Sides of the drawers made of steel
- ✓ Steel handles
- ✓ Color: light grey (similar to RAL 7035)
- ✓ NET weight 48 kg
- ✓ Max load on one drawer 30 kg
- ✓ Max general load 200 kg