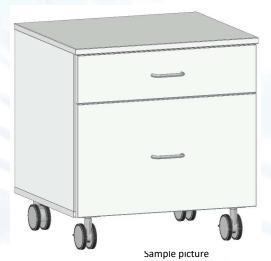

# Mobile cabinet with drawers

## **Description:**

- ✓ Mobile cabinet on 4 casters, 2 of them with brakes
- ✓ Diameter of the caster 80mm
- ✓ Total height of the caster 110mm
- ✓ Cabinets are made of 19mm thickness melamine faced chipboard with ABS edges
- ✓ 2 soft closing drawers
- ✓ Drawers fully openable, depth 450mm
- ✓ Sides of the drawers made of steel
- ✓ Steel handles
- ✓ Color: light grey (similar to RAL 7035)
- √ NET weight 38 kg
- ✓ Max load on one drawer 30 kg
- ✓ Max general load 200 kg

#### **Dimensions:**

- ✓ Length 600mm
- ✓ Depth 520mm
- ✓ Height 640mm

Available other options and not standard modifications under request