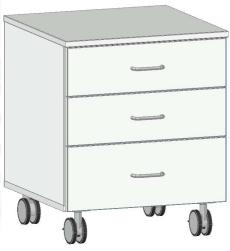

# **Mobile cabinet with drawers**

## **Description:**

- ✓ Mobile cabinet on 4 casters, 2 of them with brakes
- ✓ Diameter of the caster 80mm
- ✓ Total height of the caster 110mm
- ✓ Cabinets are made of 19mm thickness melamine faced chipboard with ABS edges
- √ 3 soft closing drawers
- ✓ Drawers fully openable, depth 450mm
- ✓ Sides of the drawers made of steel
- ✓ Steel handles
- ✓ Color: light grey (similar to RAL 7035)
- ✓ NET weight 40 kg
- ✓ Max load on one drawer 30 kg
- ✓ Max general load 200 kg

#### **Dimensions:**

- ✓ Length 530mm
- ✓ Depth 520mm
- ✓ Height 640mm

Available other options and not standard modifications under request

Sample picture