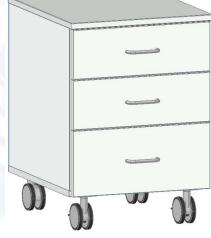

### **Mobile cabinet with drawers**

#### **Description:**

- ✓ Mobile cabinet on 4 casters, 2 of them with brakes
- ✓ Diameter of the caster 80mm
- ✓ Total height of the caster 110mm
- ✓ Cabinets are made of 19mm thickness melamine faced chipboard with ABS edges
- ✓ 3 soft closing drawers
- ✓ Drawers fully openable, depth 450mm
- ✓ Sides of the drawers made of steel
- ✓ Steel handles
- ✓ Color: light grey (similar to RAL 7035)
- ✓ NET weight 36 kg
- ✓ Max load on one drawer 30 kg
- ✓ Max general load 200 kg

#### **Dimensions**:

- ✓ Length 450mm
- ✓ Depth 520mm
- ✓ Height 640mm

Available other options and not standard modifications under request

Sample picture