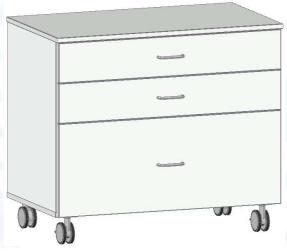

# Mobile cabinet with drawers

## **Description:**

- ✓ Mobile cabinet on 4 casters, 2 of them with brakes
- ✓ Diameter of the caster 80mm
- ✓ Total height of the caster 110mm
- ✓ Cabinets are made of 19mm thickness melamine faced chipboard with ABS edges
- √ 3 soft closing drawers
- ✓ Drawers fully openable, depth 450mm
- ✓ Sides of the drawers made of steel
- ✓ Steel handles
- ✓ Color: light grey (similar to RAL 7035)
- ✓ NET weight 62 kg
- ✓ Max load on one drawer 30 kg
- ✓ Max general load 200 kg

#### **Dimensions:**

- ✓ Length 900mm
- ✓ Depth 520mm
- ✓ Height 790mm

Available other options and not standard modifications under request

Sample picture