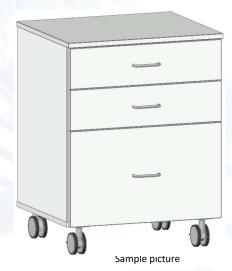

# **Mobile cabinet with drawers**

## **Description:**

- ✓ Mobile cabinet on 4 casters, 2 of them with brakes
- ✓ Diameter of the caster 80mm
- ✓ Total height of the caster 110mm
- ✓ Cabinets are made of 19mm thickness melamine faced chipboard with ABS edges
- √ 3 soft closing drawers
- ✓ Drawers fully openable, depth 450mm
- ✓ Sides of the drawers made of steel
- ✓ Steel handles
- ✓ Color: light grey (similar to RAL 7035)
- ✓ NET weight 48 kg
- ✓ Max load on one drawer 30 kg
- ✓ Max general load 200 kg

#### **Dimensions:**

- ✓ Length 600mm
- ✓ Depth 520mm
- √ Height 790mm

Available other options and not standard modifications under request