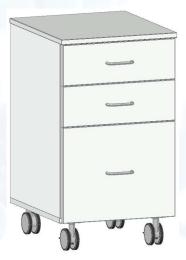

# Mobile cabinet with drawers

## **Description:**

- ✓ Mobile cabinet on 4 casters, 2 of them with brakes
- ✓ Diameter of the caster 80mm
- ✓ Total height of the caster 110mm
- ✓ Cabinets are made of 19mm thickness melamine faced chipboard with ABS edges
- √ 3 soft closing drawers
- ✓ Drawers fully openable, depth 450mm
- ✓ Sides of the drawers made of steel
- ✓ Steel handles
- ✓ Color: light grey (similar to RAL 7035)
- ✓ NET weight 39 kg
- ✓ Max load on one drawer 30 kg
- ✓ Max general load 200 kg

#### **Dimensions:**

- ✓ Length 450mm
- ✓ Depth 520mm
- √ Height 790mm

Available other options and not standard modifications under request

Sample picture