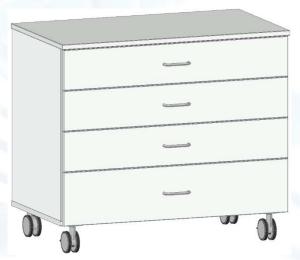

## **Mobile cabinet with drawers**

#### **Description:**

- ✓ Mobile cabinet on 4 casters, 2 of them with brakes
- ✓ Diameter of the caster 80mm
- ✓ Total height of the caster 110mm
- ✓ Cabinets are made of 19mm thickness melamine faced chipboard with ABS edges
- √ 4 soft closing drawers
- ✓ Drawers fully openable, depth 450mm
- ✓ Sides of the drawers made of steel
- ✓ Steel handles
- ✓ Color: light grey (similar to RAL 7035)
- ✓ NET weight 69 kg
- ✓ Max load on one drawer 30 kg
- ✓ Max general load 200 kg

#### **Dimensions:**

- ✓ Length 900mm
- ✓ Depth 520mm
- √ Height 790mm

Available other options and not standard modifications under request

Sample picture