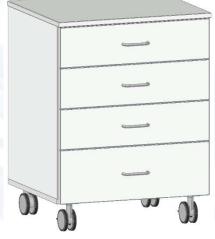

## Mobile cabinet with drawers

#### **Description:**

DATASHEET

- ✓ Mobile cabinet on 4 casters, 2 of them with brakes
- ✓ Diameter of the caster 80mm
- ✓ Total height of the caster 110mm
- ✓ Cabinets are made of 19mm thickness melamine faced chipboard with ABS edges
- ✓ 4 soft closing drawers
- ✓ Drawers fully openable, depth 450mm
- ✓ Sides of the drawers made of steel
- ✓ Steel handles
- ✓ Color: light grey (similar to RAL 7035)
- ✓ NET weight 52 kg
- ✓ Max load on one drawer 30 kg
- ✓ Max general load 200 kg