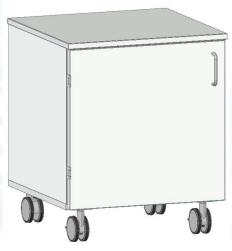

# **Mobile cabinet with doors**

### **Description:**

- ✓ Mobile cabinet on 4 casters, 2 of them with brakes
- ✓ Diameter of the caster 80mm
- ✓ Total height of the caster 110mm
- ✓ Cabinets are made of 19mm thickness melamine faced chipboard with ABS edges
- √ 1 door with hinges that can open at 270° angle
- √ 1 inside shelf adjustable all over the height every 32mm
- ✓ Steel handles
- ✓ Color: light grey (similar to RAL 7035)
- ✓ NET weight 24 kg
- ✓ Max load on one shelf 30 kg
- √ Max general load 200 kg

#### **Dimensions:**

- ✓ Length 530mm
- ✓ Depth 520mm
- √ Height 640mm

Available other options and not standard modifications under request

Sample picture