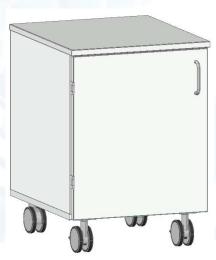

# **Mobile cabinet with doors**

## **Description:**

- ✓ Mobile cabinet on 4 casters, 2 of them with brakes
- ✓ Diameter of the caster 80mm
- ✓ Total height of the caster 110mm
- ✓ Cabinets are made of 19mm thickness melamine faced chipboard with ABS edges
- √ 1 door with hinges that can open at 270° angle
- ✓ 1 inside shelf adjustable all over the height every 32mm
- ✓ Steel handles
- ✓ Color: light grey (similar to RAL 7035)
- √ NET weight 21 kg
- ✓ Max load on one shelf 30 kg
- ✓ Max general load 200 kg

#### **Dimensions:**

- ✓ Length 450mm
- ✓ Depth 520mm
- ✓ Height 640mm

Available other options and not standard modifications under request

Sample picture