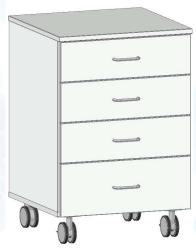

## **Mobile cabinet with drawers**

#### **Description:**

- ✓ Mobile cabinet on 4 casters, 2 of them with brakes
- ✓ Diameter of the caster 80mm
- ✓ Total height of the caster 110mm
- ✓ Cabinets are made of 19mm thickness melamine faced chipboard with ABS edges
- √ 4 soft closing drawers
- ✓ Drawers fully openable, depth 450mm
- ✓ Sides of the drawers made of steel
- ✓ Steel handles
- ✓ Color: light grey (similar to RAL 7035)
- ✓ NET weight 45 kg
- ✓ Max load on one drawer 30 kg
- ✓ Max general load 200 kg

#### **Dimensions:**

- ✓ Length 530mm
- ✓ Depth 520mm
- √ Height 790mm

Available other options and not standard modifications under request

Sample picture