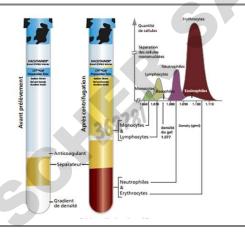

## Benefits :

- The BD CPT contains FICOLL and is a one-step system to provide a simple method for isolating Peripheral Blood Mononuclear Cells (PBMC) lymphocytes and monocytes from whole blood. The tube provides a sampleto-yield solution, eliminating stages of blood transfer, preparation of FICOLL, and manual gradient separation.
- ✓ Waiting time is significantly reduced as centrifugation can be carried out with the brakes enabled.
- ✓ The tube can yield up to 15 million PBMCs with centrifugation times of 15 or 20 minutes.